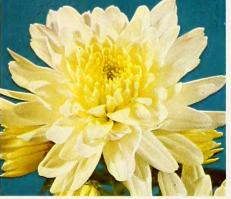

# Cloud 9

Creamy yellow with almost ivory-white petal tips. Large, double, with heavy incurved petals. Tall, long lasting. Midseason. *Plant Pat. App. For.* **\$1.25 ea.**—3 or more, \$1.10 ea.